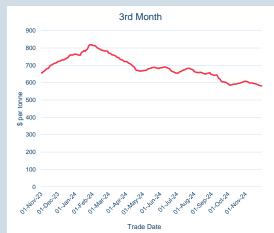

## LME Alumina (Platts)

Monthly Overview - Nov-24

| Front Month |          |
|-------------|----------|
| Average     | \$741.86 |
| Minimum     | \$715.00 |
| Maximum     | \$757.81 |

| Volume (ex UNA)  | Nov-2024     |
|------------------|--------------|
| Lots             | -            |
|                  |              |
| Volume (inc UNA) | Nov-2024     |
| Lots             | -            |
| Tonnes           | -            |
|                  |              |
| Volume           | Year To Date |

| Volume | Year To Date |
|--------|--------------|
| Lots   |              |
| Tonnes | -            |

24'5' 01-00t-2A

01.404.24

01-589-24

01-101-24

01,41924

| Prompt |    | l of Month - | Volume    | End of      |                  |      |        |        | MOI (I | lots)     |        |   |
|--------|----|--------------|-----------|-------------|------------------|------|--------|--------|--------|-----------|--------|---|
| Month  |    | Settlement   | (inc UNA) | Month - MOI | -                |      | 0      | (      | 0      | 1         | 1      | 1 |
| Nov-24 | \$ | 757.81       | -         |             | Nov-24           |      |        |        |        |           |        |   |
| Dec-24 | \$ | 786.00       | -         |             | Dec-24           |      |        |        |        |           |        |   |
| Jan-25 | \$ | 786.00       | -         |             | Jan-25           | _    |        |        |        |           |        |   |
| Feb-25 | \$ | 786.00       | -         |             | Feb-25           | -    |        |        |        |           |        |   |
| Mar-25 | \$ | 786.00       | -         |             | Mar-25           | -    |        |        |        |           |        |   |
| Apr-25 | \$ | 786.00       | -         |             | Apr-25           | -    |        |        |        |           |        |   |
| May-25 | \$ | 786.00       | -         |             | May-25           | -    |        |        |        |           |        |   |
| Jun-25 | \$ | 786.00       |           |             | Jun-25           | -    |        |        |        |           |        |   |
| Jul-25 | \$ | 786.00       | -         |             | Jul-25           | -    |        |        |        |           |        |   |
| Aug-25 | \$ | 786.00       | -         |             | Aug-25           | -    |        |        |        |           |        |   |
| Sep-25 | \$ | 786.00       | -         |             | Sep-25<br>Oct-25 | -    |        |        |        |           |        |   |
| Oct-25 | \$ | 786.00       | -         |             | Nov-25           |      |        |        |        |           |        |   |
| Nov-25 | \$ | 786.00       | -         |             | Dec-25           | -    |        |        |        |           |        |   |
| Dec-25 | \$ | 786.00       | -         |             | Jan-26           | _    |        |        |        |           |        |   |
| Jan-26 | \$ | 786.00       | -         |             |                  |      |        |        |        |           |        |   |
|        | Ŧ  |              |           |             |                  | ∎ La | st Mon | th MOI | ■ Er   | nd of Mon | th MOI |   |

Forward Curve (Last Business Day)

ward wards mus card words word

790

785

780

775

770 \$ per tonne

765

760

755

750

745

740 Nov-24 121-25