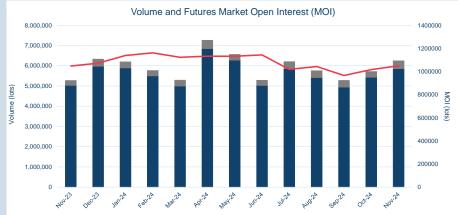

### Volumes - Nov-24

| Contract                                                       | ADV (lots)        | ADV Y/Y change % * | Volume Year to date (lots) | Tonnes Year to date<br>(millions) | Futures Market<br>Open Interest ** |
|----------------------------------------------------------------|-------------------|--------------------|----------------------------|-----------------------------------|------------------------------------|
| Non-ferrous metals (futures, traded op                         | otions and TAPOs) |                    |                            |                                   |                                    |
| LME Aluminium                                                  | 297,296           | 24.1%              | 65,534,688                 | 1,638                             | 774,561                            |
| LME Aluminium Alloy                                            | 33                | 2.4%               | 2,239                      | 0                                 | 8                                  |
| LME NASAAC                                                     | -                 | -                  | 15                         | 0                                 | -                                  |
| LME Copper                                                     | 153,265           | 0.3%               | 37,498,818                 | 937                               | 348,018                            |
| LME Lead                                                       | 72,380            | -12.1%             | 17,300,439                 | 433                               | 167,085                            |
| LME Nickel                                                     | 76,161            | 30.9%              | 16,204,099                 | 97                                | 259,072                            |
| LME Tin                                                        | 6,904             | 18.1%              | 1,554,706                  | 8                                 | 22,341                             |
| LME Zinc                                                       | 117,510           | 15.4%              | 26,379,427                 | 659                               | 283,712                            |
| LME M A Futures***                                             | 154               | -37.2%             | 80,779                     | 2                                 | 12,263                             |
| LMEminis                                                       | -                 | -                  | -                          | -                                 | -                                  |
| LME Premiums                                                   |                   |                    |                            |                                   |                                    |
| LME Aluminium Premium Duty paid US<br>Midwest (Platts)         | -                 | -100.0%            | 930                        | 0                                 | 230                                |
| LME Aluminium Premium Duty Paid<br>European (Fastmarkets MB)   | 69                | 101.1%             | 17,700                     | 0                                 | 2,826                              |
| LME Aluminium Premium Duty Unpaid<br>European (Fastmarkets MB) | -                 | -                  | 1,800                      | -                                 | -                                  |
| Minor Metals (futures)                                         |                   |                    |                            |                                   |                                    |
| LME Cobalt                                                     | -                 | -                  | 1,600                      | 0                                 | 175                                |
| Ferrous (futures)                                              |                   |                    |                            |                                   |                                    |
| LME Steel HRC FOB China (Argus)                                | 667               | 678.0%             | 114,353                    | 1                                 | 2,771                              |
| LME Steel HRC N. America (Platts)                              | -                 | -                  | -                          | -                                 | -                                  |
| LME Steel Scrap CFR Turkey (Platts)                            | 4,656             | 23.6%              | 1,154,527                  | 12                                | 25,509                             |
| LME Steel Scrap CFR India (Platts)                             | 3                 | -41.5%             | 578                        | 0                                 | 22                                 |
| LME Steel Rebar FOB Turkey (Platts)                            | 217               | -18.5%             | 52,690                     | 1                                 | 2,203                              |
| LME Steel Scrap CFR Taiwan (Argus)                             | 2                 | 15.2%              | 195                        | 0                                 | 5                                  |
| LME HRC NW Europe (Argus)                                      | -                 | -                  | -                          | -                                 | -                                  |
| Precious (futures)                                             |                   |                    |                            |                                   |                                    |
| LME Gold                                                       | -                 | -                  | -                          | -                                 | -                                  |
|                                                                |                   |                    |                            |                                   |                                    |
| Total                                                          | 729,315           | 13.1%              | 165,899,583                | 3,789                             | 1,900,801                          |
| Total (excl. UNA)                                              | 684,823           |                    |                            |                                   |                                    |