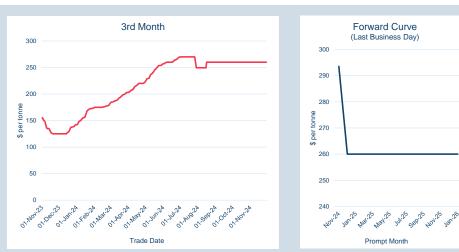

### **LME NASAAC**

### Monthly Overview - Nov-24

\$2,450.00

\$2,450.00

\$2,450.00

\$2,450.00

\$2,450.00

\$2,450.00

Cash Average

зм Average

Minimum

Maximum

Minimum

Maximum

| Official Price by prompt date                   |                                                                |  |  |
|-------------------------------------------------|----------------------------------------------------------------|--|--|
| 2600                                            |                                                                |  |  |
| 2500                                            |                                                                |  |  |
| 2400<br>g                                       | ـــــــــــــــــــــــــــــــــــــ                          |  |  |
| 2300                                            | /                                                              |  |  |
| 2200                                            |                                                                |  |  |
| 2100                                            |                                                                |  |  |
| 2000                                            | de de de de de de de                                           |  |  |
| othoric otheric otheric otheric otheric otheric | A OTHER CHARGE OTHER OTHER OTHER OTHER OTHER OTHER OTHER OTHER |  |  |
|                                                 | Trade Date                                                     |  |  |
|                                                 | Cash                                                           |  |  |