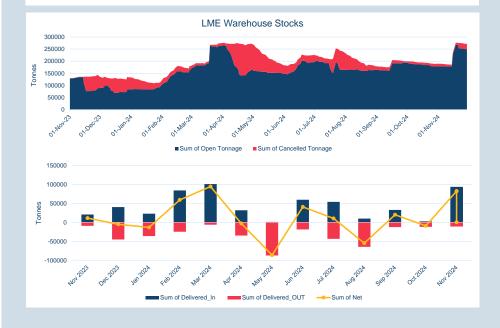

### Warehouse stock movements (tonnes) - Nov-24

| Contract            | Delivered In |   | Delivered<br>Out |   |        |           | Net | Closing |
|---------------------|--------------|---|------------------|---|--------|-----------|-----|---------|
| LME Aluminium       | 7,875        | - | 50,600           | - | 42,725 | 693,475   |     |         |
| LME Aluminium Alloy | -            | - | 20               | - | 20     | 1,600     |     |         |
| LME NASAAC          | -            |   | -                |   | -      | 220       |     |         |
| LME Copper          | 11,450       | - | 12,100           | - | 650    | 270,725   |     |         |
| LME Lead            | 93,175       | - | 11,100           |   | 82,075 | 271,675   |     |         |
| LME Nickel          | 19,638       | - | 3,324            |   | 16,314 | 163,134   |     |         |
| LME Tin             | 795          | - | 685              |   | 110    | 4,780     |     |         |
| LME Zinc            | 57,775       | - | 28,575           |   | 29,200 | 276,275   |     |         |
| LME Cobalt          | -            | - | 2                | - | 2      | 128       |     |         |
| Total               | 190,708      | - | 106,406          |   | 84,302 | 1,682,012 |     |         |

### Monthly Warehouse Stock Movements

| Volume | Year To Date  |  |
|--------|---------------|--|
| Lots   | 65,534,688    |  |
| Tonnes | 1,638,367,200 |  |

| Warehouse Stoc | k - Nov-24 |
|----------------|------------|
| Delivered In   | 7,875      |
| Delivered Out  | - 50,600   |
| Net            | - 42,725   |

| Warehouse Stock - Year to Date |           |  |  |  |
|--------------------------------|-----------|--|--|--|
| Delivered In                   | 806,100   |  |  |  |
| Delivered Out                  | - 696,150 |  |  |  |
| Net                            | 109,950   |  |  |  |

| Volume | Year To Date |
|--------|--------------|
| Lots   | 37,498,818   |
| Tonnes | 937,470,450  |

| Warehouse Stock - Nov-24 |         |  |
|--------------------------|---------|--|
| Delivered In             | 11,450  |  |
| Delivered Out            | -12,100 |  |
| Net                      | -650    |  |

| Warehouse Stock - Year to Date |          |  |
|--------------------------------|----------|--|
| Delivered In                   | 395,500  |  |
| Delivered Out                  | -290,475 |  |
| Net                            | 105,025  |  |

зм

Minimum

Maximum

Average Minimum

Maximum

| Volume | Year To Date |
|--------|--------------|
| Lots   | 17,300,439   |
| Tonnes | 432,510,975  |

| Warehouse Stock - Nov-24 |         |  |
|--------------------------|---------|--|
| Delivered In             | 93,175  |  |
| Delivered Out            | -11,100 |  |
| Net                      | 82,075  |  |

| Warehouse Stoc | k - Year to Date |
|----------------|------------------|
| Delivered In   | 491,100          |
| Delivered Out  | -353,325         |
| Net            | 137,775          |

| Warehouse Stoc | k - Nov-24 |
|----------------|------------|
| Delivered In   | 19,638     |
| Delivered Out  | -3,324     |
| Net            | 16,314     |

| Warehouse Stoc | k - Year to Date |
|----------------|------------------|
| Delivered In   | 126,750          |
| Delivered Out  | -27,774          |
| Net            | 98,976           |