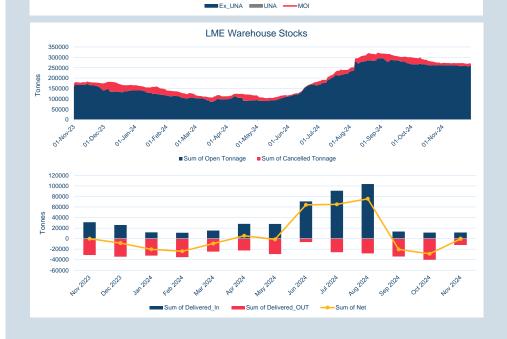

### Warehouse stock movements (tonnes) - Nov-24

| Contract            | Delivered In |   | Delivered<br>Out |   |        |           | Net | Closing |
|---------------------|--------------|---|------------------|---|--------|-----------|-----|---------|
| LME Aluminium       | 7,875        | - | 50,600           | - | 42,725 | 693,475   |     |         |
| LME Aluminium Alloy | -            | - | 20               | - | 20     | 1,600     |     |         |
| LME NASAAC          | -            |   | -                |   | -      | 220       |     |         |
| LME Copper          | 11,450       | - | 12,100           | - | 650    | 270,725   |     |         |
| LME Lead            | 93,175       | - | 11,100           |   | 82,075 | 271,675   |     |         |
| LME Nickel          | 19,638       | - | 3,324            |   | 16,314 | 163,134   |     |         |
| LME Tin             | 795          | - | 685              |   | 110    | 4,780     |     |         |
| LME Zinc            | 57,775       | - | 28,575           |   | 29,200 | 276,275   |     |         |
| LME Cobalt          | -            | - | 2                | - | 2      | 128       |     |         |
| Total               | 190,708      | - | 106,406          |   | 84,302 | 1,682,012 |     |         |

### Monthly Warehouse Stock Movements

| Volume | Year To Date  |  |
|--------|---------------|--|
| Lots   | 65,534,688    |  |
| Tonnes | 1,638,367,200 |  |

| Warehouse Stoc | k - Nov-24 |
|----------------|------------|
| Delivered In   | 7,875      |
| Delivered Out  | - 50,600   |
| Net            | - 42,725   |

| Warehouse Stock - Year to Date |           |  |  |  |
|--------------------------------|-----------|--|--|--|
| Delivered In                   | 806,100   |  |  |  |
| Delivered Out                  | - 696,150 |  |  |  |
| Net                            | 109,950   |  |  |  |