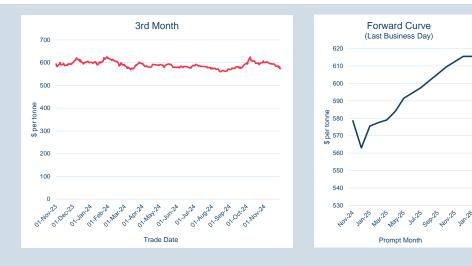

### Monthly Overview - Nov-24

| Front Month |          |
|-------------|----------|
| Average     | \$584.93 |
| Minimum     | \$576.50 |
| Maximum     | \$597.50 |

| Volume (ex UNA)  | Nov-2024          |
|------------------|-------------------|
| Lots             | 4,557             |
|                  |                   |
|                  |                   |
| Volume (inc UNA) | Nov-2024          |
| Volume (inc UNA) | Nov-2024<br>4,557 |
|                  |                   |

| Volume | Year To Date |
|--------|--------------|
| Lots   | 52,690       |
| Tonnes | 526,900      |

| Prompt<br>Month | l of Month -<br>Settlement | Volume<br>(inc UNA) | End of<br>Month - MOI | MOI (lots)<br>- 200 400 600 800 1,000 1,200 |
|-----------------|----------------------------|---------------------|-----------------------|---------------------------------------------|
| Nov-24          | \$<br>578.52               | 37                  | -                     | Nov-24                                      |
| Dec-24          | \$<br>563.00               | 3,276               | 1,141                 |                                             |
| Jan-25          | \$<br>575.50               | 1,055               | 616                   |                                             |
| Feb-25          | \$<br>577.50               | 17                  | 235                   | Feb-25 235                                  |
| Mar-25          | \$<br>579.00               | 51                  | 152                   | Mar-25 152                                  |
| Apr-25          | \$<br>584.00               | 58                  | 15                    | Apr-25 15                                   |
| May-25          | \$<br>591.50               | 5                   | 5                     |                                             |
| Jun-25          | \$<br>594.50               | 13                  | 4                     |                                             |
| Jul-25          | \$<br>597.50               | -                   | 5                     | Jul-25 5                                    |
| Aug-25          | \$<br>601.50               | -                   | 2                     | Aug-25 2<br>Sep-25 2                        |
| Sep-25          | \$<br>605.50               | -                   | 2                     | Sep-25 2<br>Oct-25 5                        |
| Oct-25          | \$<br>609.50               | 5                   | 5                     |                                             |
| Nov-25          | \$<br>612.50               | 3                   | 7                     | Dec-25 14                                   |
| Dec-25          | \$<br>615.50               | 37                  | 14                    |                                             |
| Jan-26          | \$<br>615.50               | -                   | -                     |                                             |
|                 |                            |                     |                       | Last Month MOI End of Month MOI             |