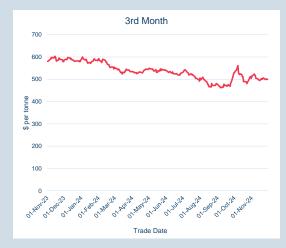

### Monthly Overview - Nov-24

| Cash    |            |
|---------|------------|
| Average | \$2,583.19 |
| Minimum | \$2,504.00 |
| Maximum | \$2,654.50 |

| 3M      |            |
|---------|------------|
| Average | \$2,612.24 |
| Minimum | \$2,526.00 |
| Maximum | \$2,682.00 |