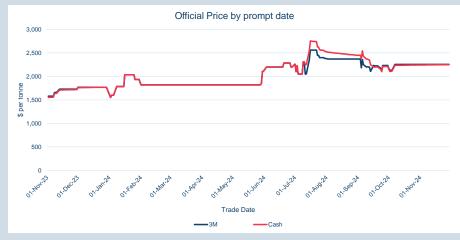

### **LME NASAAC**

### Monthly Overview - Nov-24

\$2,450.00

\$2,450.00

\$2,450.00

\$2,450.00

\$2,450.00

\$2,450.00

Cash Average

зм Average

Minimum

Maximum

Minimum

Maximum

| Official Price by prompt date                   |                                                                |  |  |
|-------------------------------------------------|----------------------------------------------------------------|--|--|
| 2600                                            |                                                                |  |  |
| 2500                                            |                                                                |  |  |
| 2400<br>g                                       | ـــــــــــــــــــــــــــــــــــــ                          |  |  |
| 2300                                            | /                                                              |  |  |
| 2200                                            |                                                                |  |  |
| 2100                                            |                                                                |  |  |
| 2000                                            | de de de de de de de                                           |  |  |
| othoric otheric otheric otheric otheric otheric | A OTHER CHARGE OTHER OTHER OTHER OTHER OTHER OTHER OTHER OTHER |  |  |
|                                                 | Trade Date                                                     |  |  |
|                                                 | Cash                                                           |  |  |