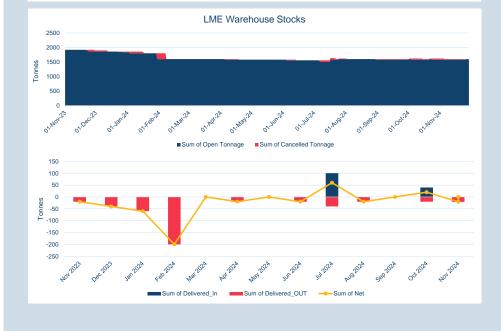

### Warehouse stock movements (tonnes) - Nov-24

| Contract            | Delivered In |   | Delivered<br>Out |   |        |           | Net | Closing |
|---------------------|--------------|---|------------------|---|--------|-----------|-----|---------|
| LME Aluminium       | 7,875        | - | 50,600           | - | 42,725 | 693,475   |     |         |
| LME Aluminium Alloy | -            | - | 20               | - | 20     | 1,600     |     |         |
| LME NASAAC          | -            |   | -                |   | -      | 220       |     |         |
| LME Copper          | 11,450       | - | 12,100           | - | 650    | 270,725   |     |         |
| LME Lead            | 93,175       | - | 11,100           |   | 82,075 | 271,675   |     |         |
| LME Nickel          | 19,638       | - | 3,324            |   | 16,314 | 163,134   |     |         |
| LME Tin             | 795          | - | 685              |   | 110    | 4,780     |     |         |
| LME Zinc            | 57,775       | - | 28,575           |   | 29,200 | 276,275   |     |         |
| LME Cobalt          | -            | - | 2                | - | 2      | 128       |     |         |
| Total               | 190,708      | - | 106,406          |   | 84,302 | 1,682,012 |     |         |

### Monthly Warehouse Stock Movements