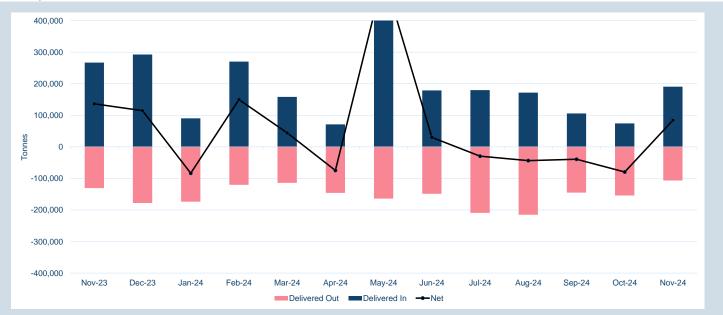

### Warehouse stock movements (tonnes) - Nov-24

| Contract            | Delivered In |   | Delivered<br>Out |   |        |           | Net | Closing |
|---------------------|--------------|---|------------------|---|--------|-----------|-----|---------|
| LME Aluminium       | 7,875        | - | 50,600           | - | 42,725 | 693,475   |     |         |
| LME Aluminium Alloy | -            | - | 20               | - | 20     | 1,600     |     |         |
| LME NASAAC          | -            |   | -                |   | -      | 220       |     |         |
| LME Copper          | 11,450       | - | 12,100           | - | 650    | 270,725   |     |         |
| LME Lead            | 93,175       | - | 11,100           |   | 82,075 | 271,675   |     |         |
| LME Nickel          | 19,638       | - | 3,324            |   | 16,314 | 163,134   |     |         |
| LME Tin             | 795          | - | 685              |   | 110    | 4,780     |     |         |
| LME Zinc            | 57,775       | - | 28,575           |   | 29,200 | 276,275   |     |         |
| LME Cobalt          | -            | - | 2                | - | 2      | 128       |     |         |
| Total               | 190,708      | - | 106,406          |   | 84,302 | 1,682,012 |     |         |

### Monthly Warehouse Stock Movements