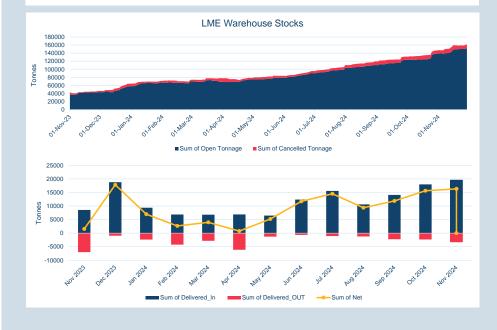

### Warehouse stock movements (tonnes) - Nov-24

| Contract            | Delivered In |   | Delivered<br>Out |   |        |           | Net | Closing |
|---------------------|--------------|---|------------------|---|--------|-----------|-----|---------|
| LME Aluminium       | 7,875        | - | 50,600           | - | 42,725 | 693,475   |     |         |
| LME Aluminium Alloy | -            | - | 20               | - | 20     | 1,600     |     |         |
| LME NASAAC          | -            |   | -                |   | -      | 220       |     |         |
| LME Copper          | 11,450       | - | 12,100           | - | 650    | 270,725   |     |         |
| LME Lead            | 93,175       | - | 11,100           |   | 82,075 | 271,675   |     |         |
| LME Nickel          | 19,638       | - | 3,324            |   | 16,314 | 163,134   |     |         |
| LME Tin             | 795          | - | 685              |   | 110    | 4,780     |     |         |
| LME Zinc            | 57,775       | - | 28,575           |   | 29,200 | 276,275   |     |         |
| LME Cobalt          | -            | - | 2                | - | 2      | 128       |     |         |
| Total               | 190,708      | - | 106,406          |   | 84,302 | 1,682,012 |     |         |

### Monthly Warehouse Stock Movements

| Warehouse Stoc | k - Nov-24 |
|----------------|------------|
| Delivered In   | 19,638     |
| Delivered Out  | -3,324     |
| Net            | 16,314     |

| Warehouse Stoc | k - Year to Date |
|----------------|------------------|
| Delivered In   | 126,750          |
| Delivered Out  | -27,774          |
| Net            | 98,976           |