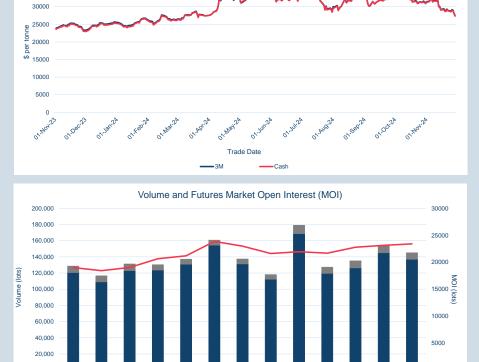

### **LME Cobalt**

| Cash    |             |
|---------|-------------|
| Average | \$24,292.38 |
| Minimum | \$24,275.00 |
| Maximum | \$24,300.00 |
|         |             |

| 3M      |             |
|---------|-------------|
| Average | \$24,300.00 |
| Minimum | \$24,300.00 |
| Maximum | \$24,300.00 |

### **LME Nickel**

\$15,740.24

\$15,290.00

\$16,260.00

\$16,005.71

\$15,550.00

\$16,510.00

Cash Average

зм

Minimum

Maximum

Average

Minimum

Maximum

| Volume | Year To Date |
|--------|--------------|
| Lots   | 16,204,099   |
| Tonnes | 97,224,594   |

|               |                |                    |           | Volume | e and F | utures | s Marke             | et Oper        | Intere | est (MC | ))    |     |     |               |
|---------------|----------------|--------------------|-----------|--------|---------|--------|---------------------|----------------|--------|---------|-------|-----|-----|---------------|
|               | 1,800,000 —    |                    |           |        |         |        |                     |                |        |         | ,     |     |     | 400000        |
|               | 1,600,000 —    |                    |           |        |         |        |                     |                |        |         | ~     |     | _   | 350000        |
|               | 1,400,000 —    |                    |           |        |         |        |                     |                |        |         |       |     |     | 300000        |
| (9            | 1,200,000 —    | -                  |           |        |         |        |                     |                | _      |         |       |     |     | 250000        |
| Volume (lots) | 1,000,000 —    |                    |           |        |         |        |                     |                |        |         |       |     |     | 200000 (lots) |
| Volum         | 800,000 —      |                    |           |        |         |        |                     |                |        |         |       |     |     |               |
|               | 600,000 —      |                    |           |        |         |        |                     |                |        |         |       |     |     | 150000        |
|               | 400,000 —      |                    |           |        |         |        |                     |                |        |         |       |     |     | 100000        |
|               | 200,000 —      |                    |           |        |         |        |                     |                |        |         |       |     |     | 50000         |
|               | 0 —            | ų.                 | ∿<br>∿ ∿  | ٩Å     | ړ⊳      | A91-24 | <br>ນັ <sup>≽</sup> | 2 <sup>№</sup> | Jul-24 | ٩×      | ٩≻    | ٩Þ  | J.≻ | - 0           |
|               | 4 <sup>2</sup> | 5 <sup>4.</sup> 0° | 323 Jam24 | Febre  | Marri   |        |                     | -              |        | AUGL    | Septa | OCT | HOV |               |
|               |                |                    |           |        |         | Ex_UN  |                     | JNA —          | -MOI   |         |       |     |     |               |