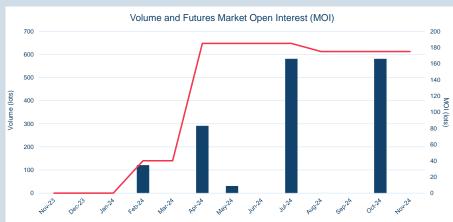

### **LME Nickel**

\$15,740.24

\$15,290.00

\$16,260.00

\$16,005.71

\$15,550.00

\$16,510.00

Cash Average

зм

Minimum

Maximum

Average

Minimum

Maximum

| Volume | Year To Date |
|--------|--------------|
| Lots   | 16,204,099   |
| Tonnes | 97,224,594   |

|               |                |                    |           | Volume | e and F | utures | s Marke             | et Oper        | Intere | est (MC | ))    |     |     |               |
|---------------|----------------|--------------------|-----------|--------|---------|--------|---------------------|----------------|--------|---------|-------|-----|-----|---------------|
|               | 1,800,000 —    |                    |           |        |         |        |                     |                |        |         | ,     |     |     | 400000        |
|               | 1,600,000 —    |                    |           |        |         |        |                     |                |        |         | ~     |     | _   | 350000        |
|               | 1,400,000 —    |                    |           |        |         |        |                     |                |        |         |       |     |     | 300000        |
| (9            | 1,200,000 —    | -                  |           |        |         |        |                     |                | _      |         |       |     |     | 250000        |
| Volume (lots) | 1,000,000 —    |                    |           |        |         |        |                     |                |        |         |       |     |     | 200000 (lots) |
| Volum         | 800,000 —      |                    |           |        |         |        |                     |                |        |         |       |     |     |               |
|               | 600,000 —      |                    |           |        |         |        |                     |                |        |         |       |     |     | 150000        |
|               | 400,000 —      |                    |           |        |         |        |                     |                |        |         |       |     |     | 100000        |
|               | 200,000 —      |                    |           |        |         |        |                     |                |        |         |       |     |     | 50000         |
|               | 0 —            | ų.                 | ∿<br>∿ ∿  | ٩Å     | ړ⊳      | A91-24 | <br>ນັ <sup>≽</sup> | 2 <sup>№</sup> | Jul-24 | ٩×      | ٩≻    | ٩Þ  | J.≻ | - 0           |
|               | 4 <sup>2</sup> | 5 <sup>4.</sup> 0° | 323 Jam24 | Febre  | Marri   |        |                     | -              |        | AUGL    | Septa | OCT | HOV |               |
|               |                |                    |           |        |         | Ex_UN  |                     | JNA —          | -MOI   |         |       |     |     |               |