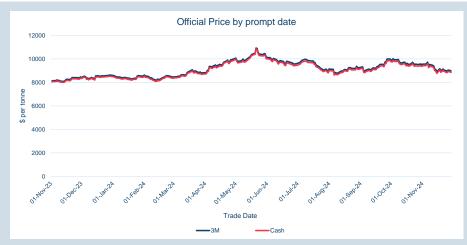

### **LME NASAAC**

### Monthly Overview - Nov-24

\$2,450.00

\$2,450.00

\$2,450.00

\$2,450.00

\$2,450.00

\$2,450.00

Cash Average

зм Average

Minimum

Maximum

Minimum

Maximum

| Official Price by prompt date                   |                                                                |  |  |
|-------------------------------------------------|----------------------------------------------------------------|--|--|
| 2600                                            |                                                                |  |  |
| 2500                                            |                                                                |  |  |
| 2400<br>g                                       | ـــــــــــــــــــــــــــــــــــــ                          |  |  |
| 2300                                            | /                                                              |  |  |
| 2200                                            |                                                                |  |  |
| 2100                                            |                                                                |  |  |
| 2000                                            | de de de de de de de                                           |  |  |
| othoric otheric otheric otheric otheric otheric | A OTHER CHARGE OTHER OTHER OTHER OTHER OTHER OTHER OTHER OTHER |  |  |
|                                                 | Trade Date                                                     |  |  |
|                                                 | Cash                                                           |  |  |