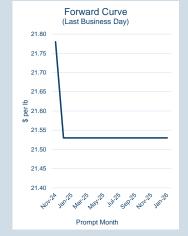

## LME Cobalt (Fastmarkets MB)

| Forward Curve<br>(Last Business Day)                      |
|-----------------------------------------------------------|
| 23,500                                                    |
| 23,000                                                    |
| e 22,500<br>g<br>te<br>22,000                             |
| ₩ 22,000                                                  |
| 21,500                                                    |
| 21,000<br>40112 10112 10112 10112 10112 50112 10112 10112 |
| Prompt Month                                              |

| Front Month |             |  |  |  |  |
|-------------|-------------|--|--|--|--|
| Average     | \$21,684.79 |  |  |  |  |
| Minimum     | \$21,495.07 |  |  |  |  |
| Maximum     | \$21,846.76 |  |  |  |  |