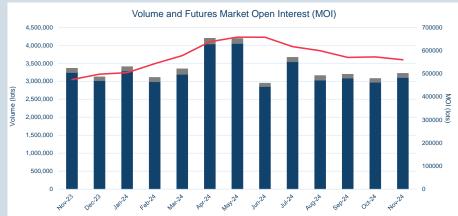

### Volumes - Nov-24

| Contract                                                       | ADV (lots)        | ADV Y/Y change % * | Volume Year to date (lots) | Tonnes Year to date<br>(millions) | Futures Market<br>Open Interest ** |
|----------------------------------------------------------------|-------------------|--------------------|----------------------------|-----------------------------------|------------------------------------|
| Non-ferrous metals (futures, traded op                         | otions and TAPOs) |                    |                            |                                   |                                    |
| LME Aluminium                                                  | 297,296           | 24.1%              | 65,534,688                 | 1,638                             | 774,561                            |
| LME Aluminium Alloy                                            | 33                | 2.4%               | 2,239                      | 0                                 | 8                                  |
| LME NASAAC                                                     | -                 | -                  | 15                         | 0                                 | -                                  |
| LME Copper                                                     | 153,265           | 0.3%               | 37,498,818                 | 937                               | 348,018                            |
| LME Lead                                                       | 72,380            | -12.1%             | 17,300,439                 | 433                               | 167,085                            |
| LME Nickel                                                     | 76,161            | 30.9%              | 16,204,099                 | 97                                | 259,072                            |
| LME Tin                                                        | 6,904             | 18.1%              | 1,554,706                  | 8                                 | 22,341                             |
| LME Zinc                                                       | 117,510           | 15.4%              | 26,379,427                 | 659                               | 283,712                            |
| LME M A Futures***                                             | 154               | -37.2%             | 80,779                     | 2                                 | 12,263                             |
| LMEminis                                                       | -                 | -                  | -                          | -                                 | -                                  |
| LME Premiums                                                   |                   |                    |                            |                                   |                                    |
| LME Aluminium Premium Duty paid US<br>Midwest (Platts)         | -                 | -100.0%            | 930                        | 0                                 | 230                                |
| LME Aluminium Premium Duty Paid<br>European (Fastmarkets MB)   | 69                | 101.1%             | 17,700                     | 0                                 | 2,826                              |
| LME Aluminium Premium Duty Unpaid<br>European (Fastmarkets MB) | -                 | -                  | 1,800                      | -                                 | -                                  |
| Minor Metals (futures)                                         |                   |                    |                            |                                   |                                    |
| LME Cobalt                                                     | -                 | -                  | 1,600                      | 0                                 | 175                                |
| Ferrous (futures)                                              |                   |                    |                            |                                   |                                    |
| LME Steel HRC FOB China (Argus)                                | 667               | 678.0%             | 114,353                    | 1                                 | 2,771                              |
| LME Steel HRC N. America (Platts)                              | -                 | -                  | -                          | -                                 | -                                  |
| LME Steel Scrap CFR Turkey (Platts)                            | 4,656             | 23.6%              | 1,154,527                  | 12                                | 25,509                             |
| LME Steel Scrap CFR India (Platts)                             | 3                 | -41.5%             | 578                        | 0                                 | 22                                 |
| LME Steel Rebar FOB Turkey (Platts)                            | 217               | -18.5%             | 52,690                     | 1                                 | 2,203                              |
| LME Steel Scrap CFR Taiwan (Argus)                             | 2                 | 15.2%              | 195                        | 0                                 | 5                                  |
| LME HRC NW Europe (Argus)                                      | -                 | -                  | -                          | -                                 | -                                  |
| Precious (futures)                                             |                   |                    |                            |                                   |                                    |
| LME Gold                                                       | -                 | -                  | -                          | -                                 | -                                  |
|                                                                |                   |                    |                            |                                   |                                    |
| Total                                                          | 729,315           | 13.1%              | 165,899,583                | 3,789                             | 1,900,801                          |
| Total (excl. UNA)                                              | 684,823           |                    |                            |                                   |                                    |