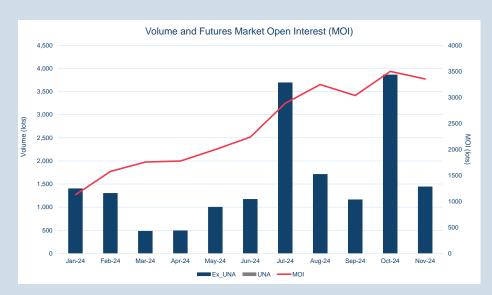

### Volumes - Nov-24

| Contract                                                       | ADV (lots)        | ADV Y/Y change % * | Volume Year to date (lots) | Tonnes Year to date<br>(millions) | Futures Market<br>Open Interest ** |
|----------------------------------------------------------------|-------------------|--------------------|----------------------------|-----------------------------------|------------------------------------|
| Non-ferrous metals (futures, traded op                         | otions and TAPOs) |                    |                            |                                   |                                    |
| LME Aluminium                                                  | 297,296           | 24.1%              | 65,534,688                 | 1,638                             | 774,561                            |
| LME Aluminium Alloy                                            | 33                | 2.4%               | 2,239                      | 0                                 | 8                                  |
| LME NASAAC                                                     | -                 | -                  | 15                         | 0                                 | -                                  |
| LME Copper                                                     | 153,265           | 0.3%               | 37,498,818                 | 937                               | 348,018                            |
| LME Lead                                                       | 72,380            | -12.1%             | 17,300,439                 | 433                               | 167,085                            |
| LME Nickel                                                     | 76,161            | 30.9%              | 16,204,099                 | 97                                | 259,072                            |
| LME Tin                                                        | 6,904             | 18.1%              | 1,554,706                  | 8                                 | 22,341                             |
| LME Zinc                                                       | 117,510           | 15.4%              | 26,379,427                 | 659                               | 283,712                            |
| LME M A Futures***                                             | 154               | -37.2%             | 80,779                     | 2                                 | 12,263                             |
| LMEminis                                                       | -                 | -                  | -                          | -                                 | -                                  |
| LME Premiums                                                   |                   |                    |                            |                                   |                                    |
| LME Aluminium Premium Duty paid US<br>Midwest (Platts)         | -                 | -100.0%            | 930                        | 0                                 | 230                                |
| LME Aluminium Premium Duty Paid<br>European (Fastmarkets MB)   | 69                | 101.1%             | 17,700                     | 0                                 | 2,826                              |
| LME Aluminium Premium Duty Unpaid<br>European (Fastmarkets MB) | -                 | -                  | 1,800                      | -                                 | -                                  |
| Minor Metals (futures)                                         |                   |                    |                            |                                   |                                    |
| LME Cobalt                                                     | -                 | -                  | 1,600                      | 0                                 | 175                                |
| Ferrous (futures)                                              |                   |                    |                            |                                   |                                    |
| LME Steel HRC FOB China (Argus)                                | 667               | 678.0%             | 114,353                    | 1                                 | 2,771                              |
| LME Steel HRC N. America (Platts)                              | -                 | -                  | -                          | -                                 | -                                  |
| LME Steel Scrap CFR Turkey (Platts)                            | 4,656             | 23.6%              | 1,154,527                  | 12                                | 25,509                             |
| LME Steel Scrap CFR India (Platts)                             | 3                 | -41.5%             | 578                        | 0                                 | 22                                 |
| LME Steel Rebar FOB Turkey (Platts)                            | 217               | -18.5%             | 52,690                     | 1                                 | 2,203                              |
| LME Steel Scrap CFR Taiwan (Argus)                             | 2                 | 15.2%              | 195                        | 0                                 | 5                                  |
| LME HRC NW Europe (Argus)                                      | -                 | -                  | -                          | -                                 | -                                  |
| Precious (futures)                                             |                   |                    |                            |                                   |                                    |
| LME Gold                                                       | -                 | -                  | -                          | -                                 | -                                  |
|                                                                |                   |                    |                            |                                   |                                    |
| Total                                                          | 729,315           | 13.1%              | 165,899,583                | 3,789                             | 1,900,801                          |
| Total (excl. UNA)                                              | 684,823           |                    |                            |                                   |                                    |

зм

Minimum

Maximum

Average

Minimum

Maximum

| Volume | Year To Date |
|--------|--------------|
| Lots   | 16,204,099   |
| Tonnes | 97,224,594   |

|               |                |                    |           | Volume | e and F | utures | s Marke             | et Oper        | Intere | est (MC | ))    |     |     |               |
|---------------|----------------|--------------------|-----------|--------|---------|--------|---------------------|----------------|--------|---------|-------|-----|-----|---------------|
|               | 1,800,000 —    |                    |           |        |         |        |                     |                |        |         | ,     |     |     | 400000        |
|               | 1,600,000 —    |                    |           |        |         |        |                     |                |        |         | ~     |     | _   | 350000        |
|               | 1,400,000 —    |                    |           |        |         |        |                     |                |        |         |       |     |     | 300000        |
| (9            | 1,200,000 —    | -                  |           |        |         |        |                     |                | _      |         |       |     |     | 250000        |
| Volume (lots) | 1,000,000 —    |                    |           |        |         |        |                     |                |        |         |       |     |     | 200000 (lots) |
| Volum         | 800,000 —      |                    |           |        |         |        |                     |                |        |         |       |     |     |               |
|               | 600,000 —      |                    |           |        |         |        |                     |                |        |         |       |     |     | 150000        |
|               | 400,000 —      |                    |           |        |         |        |                     |                |        |         |       |     |     | 100000        |
|               | 200,000 —      |                    |           |        |         |        |                     |                |        |         |       |     |     | 50000         |
|               | 0 —            | ų.                 | ∿<br>∿ ∿  | ٩Å     | ړ⊳      | A91-24 | <br>ນັ <sup>≽</sup> | 2 <sup>№</sup> | Jul-24 | ٩×      | ٩≻    | ٩Þ  | J.≻ | - 0           |
|               | 4 <sup>2</sup> | 5 <sup>4.</sup> 0° | 323 Jam24 | Febre  | Marri   |        |                     | -              |        | AUGL    | Septa | OCT | HOV |               |
|               |                |                    |           |        |         | Ex_UN  |                     | JNA —          | -MOI   |         |       |     |     |               |