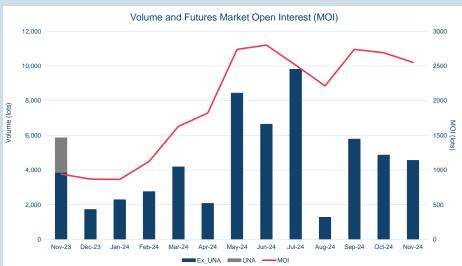

### **LME Nickel**

\$15,740.24

\$15,290.00

\$16,260.00

\$16,005.71

\$15,550.00

\$16,510.00

Cash Average

зм

Minimum

Maximum

Average

Minimum

Maximum

| Volume | Year To Date |
|--------|--------------|
| Lots   | 16,204,099   |
| Tonnes | 97,224,594   |

|               |                |                    |           | Volume | e and F | utures | s Marke             | et Oper        | Intere | est (MC | ))    |     |     |               |
|---------------|----------------|--------------------|-----------|--------|---------|--------|---------------------|----------------|--------|---------|-------|-----|-----|---------------|
|               | 1,800,000 —    |                    |           |        |         |        |                     |                |        |         | ,     |     |     | 400000        |
|               | 1,600,000 —    |                    |           |        |         |        |                     |                |        |         | ~     |     | _   | 350000        |
|               | 1,400,000 —    |                    |           |        |         |        |                     |                |        |         |       |     |     | 300000        |
| (9            | 1,200,000 —    | -                  |           |        |         |        |                     |                | _      |         |       |     |     | 250000        |
| Volume (lots) | 1,000,000 —    |                    |           |        |         |        |                     |                |        |         |       |     |     | 200000 (lots) |
| Volum         | 800,000 —      |                    |           |        |         |        |                     |                |        |         |       |     |     |               |
|               | 600,000 —      |                    |           |        |         |        |                     |                |        |         |       |     |     | 150000        |
|               | 400,000 —      |                    |           |        |         |        |                     |                |        |         |       |     |     | 100000        |
|               | 200,000 —      |                    |           |        |         |        |                     |                |        |         |       |     |     | 50000         |
|               | 0 —            | ų.                 | ∿<br>∿ ∿  | ٩Å     | ړ⊳      | A91-24 | <br>ນັ <sup>≽</sup> | 2 <sup>№</sup> | Jul-24 | ٩×      | ٩≻    | ٩Þ  | J.≻ | - 0           |
|               | 4 <sup>2</sup> | 5 <sup>4.</sup> 0° | 323 Jam24 | Febre  | Marri   |        |                     | -              |        | AUGL    | Septa | OCT | HOV |               |
|               |                |                    |           |        |         | Ex_UN  |                     | JNA —          | -MOI   |         |       |     |     |               |

| Warehouse Stoc | k - Nov-24 |
|----------------|------------|
| Delivered In   | 19,638     |
| Delivered Out  | -3,324     |
| Net            | 16,314     |

| Warehouse Stoc | k - Year to Date |
|----------------|------------------|
| Delivered In   | 126,750          |
| Delivered Out  | -27,774          |
| Net            | 98,976           |