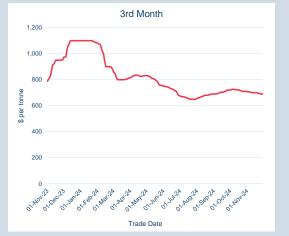

### **LME NASAAC**

### Monthly Overview - Nov-24

\$2,450.00

\$2,450.00

\$2,450.00

\$2,450.00

\$2,450.00

\$2,450.00

Cash Average

зм Average

Minimum

Maximum

Minimum

Maximum

| Official Price by prompt date                   |                                                                |  |  |
|-------------------------------------------------|----------------------------------------------------------------|--|--|
| 2600                                            |                                                                |  |  |
| 2500                                            |                                                                |  |  |
| 2400<br>g                                       | ـــــــــــــــــــــــــــــــــــــ                          |  |  |
| 2300                                            | /                                                              |  |  |
| 2200                                            |                                                                |  |  |
| 2100                                            |                                                                |  |  |
| 2000                                            | de de de de de de de                                           |  |  |
| othoric otheric otheric otheric otheric otheric | A OTHER CHARGE OTHER OTHER OTHER OTHER OTHER OTHER OTHER OTHER |  |  |
|                                                 | Trade Date                                                     |  |  |
|                                                 | Cash                                                           |  |  |