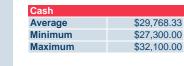

### **LME Cobalt**

| Cash    |             |
|---------|-------------|
| Average | \$24,292.38 |
| Minimum | \$24,275.00 |
| Maximum | \$24,300.00 |
|         |             |

| 3M      |             |
|---------|-------------|
| Average | \$24,300.00 |
| Minimum | \$24,300.00 |
| Maximum | \$24,300.00 |