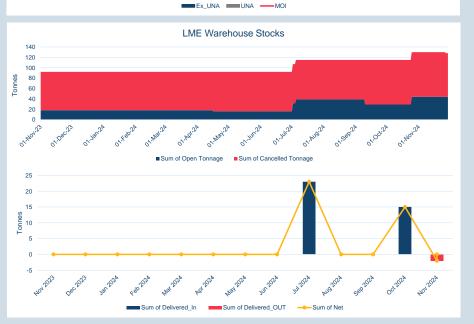

### Warehouse stock movements (tonnes) - Nov-24

| Contract            | Delivered In |   | Delivered<br>Out |   |        |           | Net | Closing |
|---------------------|--------------|---|------------------|---|--------|-----------|-----|---------|
| LME Aluminium       | 7,875        | - | 50,600           | - | 42,725 | 693,475   |     |         |
| LME Aluminium Alloy | -            | - | 20               | - | 20     | 1,600     |     |         |
| LME NASAAC          | -            |   | -                |   | -      | 220       |     |         |
| LME Copper          | 11,450       | - | 12,100           | - | 650    | 270,725   |     |         |
| LME Lead            | 93,175       | - | 11,100           |   | 82,075 | 271,675   |     |         |
| LME Nickel          | 19,638       | - | 3,324            |   | 16,314 | 163,134   |     |         |
| LME Tin             | 795          | - | 685              |   | 110    | 4,780     |     |         |
| LME Zinc            | 57,775       | - | 28,575           |   | 29,200 | 276,275   |     |         |
| LME Cobalt          | -            | - | 2                | - | 2      | 128       |     |         |
| Total               | 190,708      | - | 106,406          |   | 84,302 | 1,682,012 |     |         |

### Monthly Warehouse Stock Movements