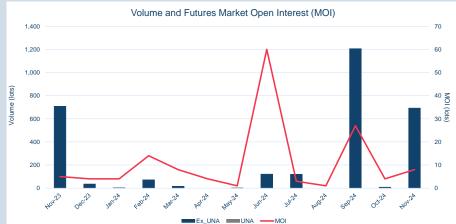

### **LME Nickel**

\$15,740.24

\$15,290.00

\$16,260.00

\$16,005.71

\$15,550.00

\$16,510.00

Cash Average

зм

Minimum

Maximum

Average

Minimum

Maximum

| Volume | Year To Date |
|--------|--------------|
| Lots   | 16,204,099   |
| Tonnes | 97,224,594   |

|               |                |                    |           | Volume | e and F | utures | s Marke             | et Oper        | Intere | est (MC | ))    |     |     |               |
|---------------|----------------|--------------------|-----------|--------|---------|--------|---------------------|----------------|--------|---------|-------|-----|-----|---------------|
|               | 1,800,000 —    |                    |           |        |         |        |                     |                |        |         | ,     |     |     | 400000        |
|               | 1,600,000 —    |                    |           |        |         |        |                     |                |        |         | ~     |     | _   | 350000        |
|               | 1,400,000 —    |                    |           |        |         |        |                     |                |        |         |       |     |     | 300000        |
| (9            | 1,200,000 —    | -                  |           |        |         |        |                     |                | _      |         |       |     |     | 250000        |
| Volume (lots) | 1,000,000 —    |                    |           |        |         |        |                     |                |        |         |       |     |     | 200000 (lots) |
| Volum         | 800,000 —      |                    |           |        |         |        |                     |                |        |         |       |     |     |               |
|               | 600,000 —      |                    |           |        |         |        |                     |                |        |         |       |     |     | 150000        |
|               | 400,000 —      |                    |           |        |         |        |                     |                |        |         |       |     |     | 100000        |
|               | 200,000 —      |                    |           |        |         |        |                     |                |        |         |       |     |     | 50000         |
|               | 0 —            | ų.                 | ∿<br>∿ ∿  | ٩Å     | ړ⊳      | A91-24 | <br>ນັ <sup>≽</sup> | 2 <sup>№</sup> | Jul-24 | ٩×      | ٩≻    | ٩Þ  | J.≻ | - 0           |
|               | 4 <sup>2</sup> | 5 <sup>4.</sup> 0° | 323 Jam24 | Febre  | Marri   |        |                     | -              |        | AUGL    | Septa | OCT | HOV |               |
|               |                |                    |           |        |         | Ex_UN  |                     | JNA —          | -MOI   |         |       |     |     |               |