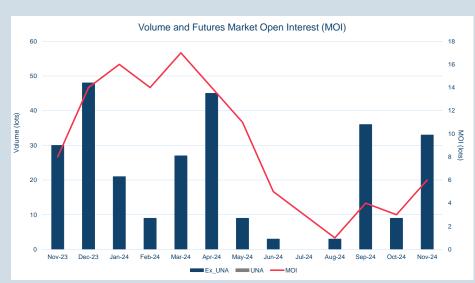

## LME Steel Rebar FOB Turkey (Platts)

### Monthly Overview - Nov-24

| Front Month |          |
|-------------|----------|
| Average     | \$584.93 |
| Minimum     | \$576.50 |
| Maximum     | \$597.50 |

| Volume (ex UNA)  | Nov-2024          |
|------------------|-------------------|
| Lots             | 4,557             |
|                  |                   |
|                  |                   |
| Volume (inc UNA) | Nov-2024          |
| Volume (inc UNA) | Nov-2024<br>4,557 |
|                  |                   |

| Volume | Year To Date |
|--------|--------------|
| Lots   | 52,690       |
| Tonnes | 526,900      |

| Prompt<br>Month | l of Month -<br>Settlement | Volume<br>(inc UNA) | End of<br>Month - MOI | MOI (lots)<br>- 200 400 600 800 1,000 1,200 |
|-----------------|----------------------------|---------------------|-----------------------|---------------------------------------------|
| Nov-24          | \$<br>578.52               | 37                  | -                     | Nov-24                                      |
| Dec-24          | \$<br>563.00               | 3,276               | 1,141                 |                                             |
| Jan-25          | \$<br>575.50               | 1,055               | 616                   |                                             |
| Feb-25          | \$<br>577.50               | 17                  | 235                   | Feb-25 235                                  |
| Mar-25          | \$<br>579.00               | 51                  | 152                   | Mar-25 152                                  |
| Apr-25          | \$<br>584.00               | 58                  | 15                    | Apr-25 15                                   |
| May-25          | \$<br>591.50               | 5                   | 5                     |                                             |
| Jun-25          | \$<br>594.50               | 13                  | 4                     |                                             |
| Jul-25          | \$<br>597.50               | -                   | 5                     | Jul-25 5                                    |
| Aug-25          | \$<br>601.50               | -                   | 2                     | Aug-25 2<br>Sep-25 2                        |
| Sep-25          | \$<br>605.50               | -                   | 2                     | Sep-25 2<br>Oct-25 5                        |
| Oct-25          | \$<br>609.50               | 5                   | 5                     |                                             |
| Nov-25          | \$<br>612.50               | 3                   | 7                     | Dec-25 14                                   |
| Dec-25          | \$<br>615.50               | 37                  | 14                    |                                             |
| Jan-26          | \$<br>615.50               | -                   | -                     |                                             |
|                 |                            |                     |                       | Last Month MOI End of Month MOI             |