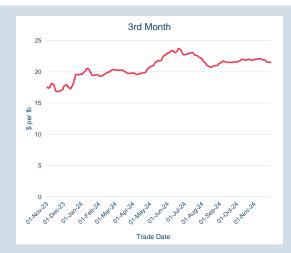

## LME Cobalt (Fastmarkets MB)

| Forward Curve<br>(Last Business Day)                      |
|-----------------------------------------------------------|
| 23,500                                                    |
| 23,000                                                    |
| e 22,500<br>g<br>te<br>22,000                             |
| ₩ 22,000                                                  |
| 21,500                                                    |
| 21,000<br>40112 10112 10112 10112 10112 50112 10112 10112 |
| Prompt Month                                              |

| Front Month |             |  |  |  |  |
|-------------|-------------|--|--|--|--|
| Average     | \$21,684.79 |  |  |  |  |
| Minimum     | \$21,495.07 |  |  |  |  |
| Maximum     | \$21,846.76 |  |  |  |  |