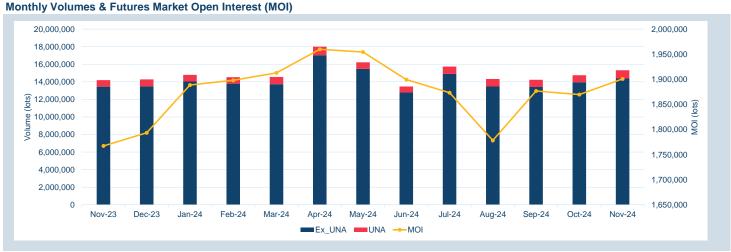

### **LME Nickel**

\$15,740.24

\$15,290.00

\$16,260.00

\$16,005.71

\$15,550.00

\$16,510.00

Cash Average

зм

Minimum

Maximum

Average

Minimum

Maximum

| Volume | Year To Date |
|--------|--------------|
| Lots   | 16,204,099   |
| Tonnes | 97,224,594   |

|               |                |                    |           | Volume | e and F | utures | s Marke             | et Oper        | Intere | est (MC | ))    |     |     |               |
|---------------|----------------|--------------------|-----------|--------|---------|--------|---------------------|----------------|--------|---------|-------|-----|-----|---------------|
|               | 1,800,000 —    |                    |           |        |         |        |                     |                |        |         | ,     |     |     | 400000        |
|               | 1,600,000 —    |                    |           |        |         |        |                     |                |        |         | ~     |     | _   | 350000        |
|               | 1,400,000 —    |                    |           |        |         |        |                     |                |        |         |       |     |     | 300000        |
| (9            | 1,200,000 —    | -                  |           |        |         |        |                     |                | _      |         |       |     |     | 250000        |
| Volume (lots) | 1,000,000 —    |                    |           |        |         |        |                     |                |        |         |       |     |     | 200000 (lots) |
| Volum         | 800,000 —      |                    |           |        |         |        |                     |                |        |         |       |     |     |               |
|               | 600,000 —      |                    |           |        |         |        |                     |                |        |         |       |     |     | 150000        |
|               | 400,000 —      |                    |           |        |         |        |                     |                |        |         |       |     |     | 100000        |
|               | 200,000 —      |                    |           |        |         |        |                     |                |        |         |       |     |     | 50000         |
|               | 0 —            | ų.                 | ∿<br>∿ ∿  | ٩Å     | ړ⊳      | A91-24 | <br>ນັ <sup>≽</sup> | 2 <sup>№</sup> | Jul-24 | ٩×      | ٩≻    | ٩Þ  | J.≻ | - 0           |
|               | 4 <sup>2</sup> | 5 <sup>4.</sup> 0° | 323 Jam24 | Febre  | Marri   |        |                     | -              |        | AUGL    | Septa | OCT | HOV |               |
|               |                |                    |           |        |         | Ex_UN  |                     | JNA —          | -MOI   |         |       |     |     |               |

| Warehouse Stoc | k - Nov-24 |
|----------------|------------|
| Delivered In   | 19,638     |
| Delivered Out  | -3,324     |
| Net            | 16,314     |

| Warehouse Stoc | k - Year to Date |
|----------------|------------------|
| Delivered In   | 126,750          |
| Delivered Out  | -27,774          |
| Net            | 98,976           |