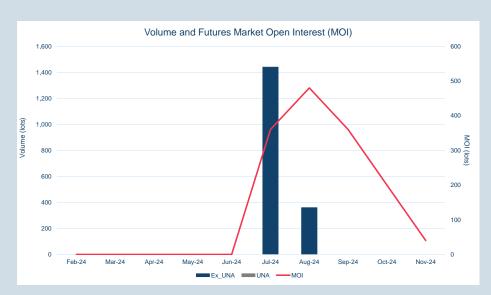

### **LME Aluminium Alloy**

Monthly Overview - Nov-24

| Cash    |            |
|---------|------------|
| Average | \$2,247.52 |
| Minimum | \$2,244.00 |
| Maximum | \$2,251.00 |

| 3M      |            |
|---------|------------|
| Average | \$2,255.00 |
| Minimum | \$2,255.00 |
| Maximum | \$2,255.00 |

| Volume (ex UNA)  | Nov-2024               |
|------------------|------------------------|
| Lots             | 692                    |
|                  |                        |
|                  | Nov-2024               |
| Volume (inc UNA) | Nov-2024               |
| Volume (inc UNA) | <b>Nov-2024</b><br>692 |

| Volume | Year To Date |
|--------|--------------|
| Lots   | 2,239        |
| Tonnes | 44,780       |

| Warehouse Stoc | k - Nov-24 |    |
|----------------|------------|----|
| Delivered In   |            | -  |
| Delivered Out  | -          | 20 |
| Net            | -          | 20 |

| Warehouse Stoc | k - Year to Date |
|----------------|------------------|
| Delivered In   | 140              |
| Delivered Out  | - 400            |
| Net            | - 260            |