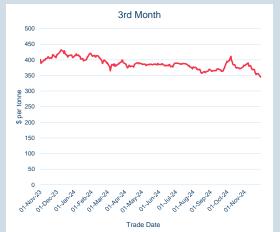

### Monthly Overview - Nov-24

| Front Month |          |
|-------------|----------|
| Average     | \$584.93 |
| Minimum     | \$576.50 |
| Maximum     | \$597.50 |

| Volume (ex UNA)  | Nov-2024          |
|------------------|-------------------|
| Lots             | 4,557             |
|                  |                   |
|                  |                   |
| Volume (inc UNA) | Nov-2024          |
| Volume (inc UNA) | Nov-2024<br>4,557 |
|                  |                   |