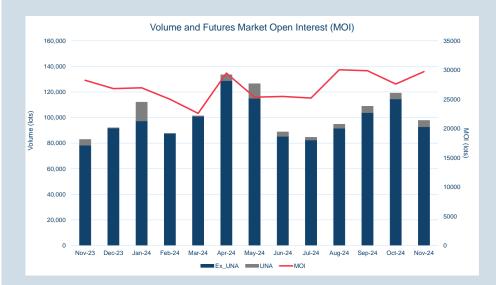

### **LME Nickel**

\$15,740.24

\$15,290.00

\$16,260.00

\$16,005.71

\$15,550.00

\$16,510.00

Cash Average

зм

Minimum

Maximum

Average

Minimum

Maximum

| Volume | Year To Date |
|--------|--------------|
| Lots   | 16,204,099   |
| Tonnes | 97,224,594   |

|               |                |                    |           | Volume | e and F | utures | s Marke             | et Oper        | Intere | est (MC | ))    |     |     |               |
|---------------|----------------|--------------------|-----------|--------|---------|--------|---------------------|----------------|--------|---------|-------|-----|-----|---------------|
|               | 1,800,000 —    |                    |           |        |         |        |                     |                |        |         | ,     |     |     | 400000        |
|               | 1,600,000 —    |                    |           |        |         |        |                     |                |        |         | ~     |     | _   | 350000        |
|               | 1,400,000 —    |                    |           |        |         |        |                     |                |        |         |       |     |     | 300000        |
| (9            | 1,200,000 —    | -                  |           |        |         |        |                     |                | _      |         |       |     |     | 250000        |
| Volume (lots) | 1,000,000 —    |                    |           |        |         |        |                     |                |        |         |       |     |     | 200000 (lots) |
| Volum         | 800,000 —      |                    |           |        |         |        |                     |                |        |         |       |     |     |               |
|               | 600,000 —      |                    |           |        |         |        |                     |                |        |         |       |     |     | 150000        |
|               | 400,000 —      |                    |           |        |         |        |                     |                |        |         |       |     |     | 100000        |
|               | 200,000 —      |                    |           |        |         |        |                     |                |        |         |       |     |     | 50000         |
|               | 0 —            | ų.                 | ∿<br>∿ ∿  | ٩Å     | ړ⊳      | A91-24 | <br>ນັ <sup>≽</sup> | 2 <sup>№</sup> | Jul-24 | ٩×      | ٩≻    | ٩Þ  | J.≻ | - 0           |
|               | 4 <sup>2</sup> | 5 <sup>4.</sup> 0° | 323 Jam24 | Febre  | Marri   |        |                     | -              |        | AUGL    | Septa | OCT | HOV |               |
|               |                |                    |           |        |         | Ex_UN  |                     | JNA —          | -MOI   |         |       |     |     |               |