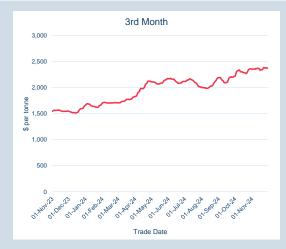

### **LME Copper**

\_

| Cash    |            |
|---------|------------|
| Average | \$9,074.79 |
| Minimum | \$8,768.00 |
| Maximum | \$9,587.50 |

| 3M      |            |
|---------|------------|
| Average | \$9,202.52 |
| Minimum | \$8,908.00 |
| Maximum | \$9,725.00 |

| Volume (ex UNA)  | Nov-2024                      |
|------------------|-------------------------------|
| Lots             | 3,101,662                     |
|                  |                               |
| Volume (inc UNA) | Nov-2024                      |
| Volume (inc UNA) | <b>Nov-202</b> 4<br>3,218,559 |

| Volume | Year To Date |
|--------|--------------|
| Lots   | 37,498,818   |
| Tonnes | 937,470,450  |

| Warehouse Stock - Nov-24 |         |  |
|--------------------------|---------|--|
| Delivered In             | 11,450  |  |
| Delivered Out            | -12,100 |  |
| Net                      | -650    |  |

| Warehouse Stock - Year to Date |          |  |
|--------------------------------|----------|--|
| Delivered In                   | 395,500  |  |
| Delivered Out                  | -290,475 |  |
| Net                            | 105,025  |  |