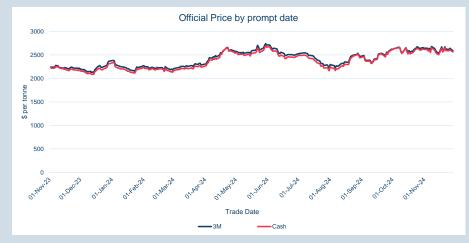

### **LME NASAAC**

### Monthly Overview - Nov-24

\$2,450.00

\$2,450.00

\$2,450.00

\$2,450.00

\$2,450.00

\$2,450.00

Cash Average

зм Average

Minimum

Maximum

Minimum

Maximum

| Official Price by prompt date                   |                                                                |  |  |
|-------------------------------------------------|----------------------------------------------------------------|--|--|
| 2600                                            |                                                                |  |  |
| 2500                                            |                                                                |  |  |
| 2400<br>g                                       | ـــــــــــــــــــــــــــــــــــــ                          |  |  |
| 2300                                            | /                                                              |  |  |
| 2200                                            |                                                                |  |  |
| 2100                                            |                                                                |  |  |
| 2000                                            | de de de de de de de                                           |  |  |
| othoric otheric otheric otheric otheric otheric | A OTHER CHARGE OTHER OTHER OTHER OTHER OTHER OTHER OTHER OTHER |  |  |
|                                                 | Trade Date                                                     |  |  |
|                                                 | Cash                                                           |  |  |