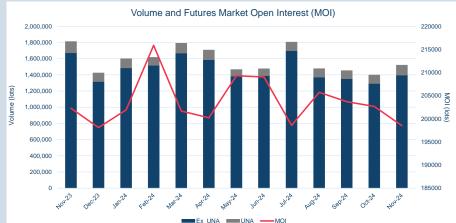

### Volumes - Nov-24

| Contract                                                       | ADV (lots)        | ADV Y/Y change % * | Volume Year to date (lots) | Tonnes Year to date<br>(millions) | Futures Market<br>Open Interest ** |
|----------------------------------------------------------------|-------------------|--------------------|----------------------------|-----------------------------------|------------------------------------|
| Non-ferrous metals (futures, traded op                         | otions and TAPOs) |                    |                            |                                   |                                    |
| LME Aluminium                                                  | 297,296           | 24.1%              | 65,534,688                 | 1,638                             | 774,561                            |
| LME Aluminium Alloy                                            | 33                | 2.4%               | 2,239                      | 0                                 | 8                                  |
| LME NASAAC                                                     | -                 | -                  | 15                         | 0                                 | -                                  |
| LME Copper                                                     | 153,265           | 0.3%               | 37,498,818                 | 937                               | 348,018                            |
| LME Lead                                                       | 72,380            | -12.1%             | 17,300,439                 | 433                               | 167,085                            |
| LME Nickel                                                     | 76,161            | 30.9%              | 16,204,099                 | 97                                | 259,072                            |
| LME Tin                                                        | 6,904             | 18.1%              | 1,554,706                  | 8                                 | 22,341                             |
| LME Zinc                                                       | 117,510           | 15.4%              | 26,379,427                 | 659                               | 283,712                            |
| LME M A Futures***                                             | 154               | -37.2%             | 80,779                     | 2                                 | 12,263                             |
| LMEminis                                                       | -                 | -                  | -                          | -                                 | -                                  |
| LME Premiums                                                   |                   |                    |                            |                                   |                                    |
| LME Aluminium Premium Duty paid US<br>Midwest (Platts)         | -                 | -100.0%            | 930                        | 0                                 | 230                                |
| LME Aluminium Premium Duty Paid<br>European (Fastmarkets MB)   | 69                | 101.1%             | 17,700                     | 0                                 | 2,826                              |
| LME Aluminium Premium Duty Unpaid<br>European (Fastmarkets MB) | -                 | -                  | 1,800                      | -                                 | -                                  |
| Minor Metals (futures)                                         |                   |                    |                            |                                   |                                    |
| LME Cobalt                                                     | -                 | -                  | 1,600                      | 0                                 | 175                                |
| Ferrous (futures)                                              |                   |                    |                            |                                   |                                    |
| LME Steel HRC FOB China (Argus)                                | 667               | 678.0%             | 114,353                    | 1                                 | 2,771                              |
| LME Steel HRC N. America (Platts)                              | -                 | -                  | -                          | -                                 | -                                  |
| LME Steel Scrap CFR Turkey (Platts)                            | 4,656             | 23.6%              | 1,154,527                  | 12                                | 25,509                             |
| LME Steel Scrap CFR India (Platts)                             | 3                 | -41.5%             | 578                        | 0                                 | 22                                 |
| LME Steel Rebar FOB Turkey (Platts)                            | 217               | -18.5%             | 52,690                     | 1                                 | 2,203                              |
| LME Steel Scrap CFR Taiwan (Argus)                             | 2                 | 15.2%              | 195                        | 0                                 | 5                                  |
| LME HRC NW Europe (Argus)                                      | -                 | -                  | -                          | -                                 | -                                  |
| Precious (futures)                                             |                   |                    |                            |                                   |                                    |
| LME Gold                                                       | -                 | -                  | -                          | -                                 | -                                  |
|                                                                |                   |                    |                            |                                   |                                    |
| Total                                                          | 729,315           | 13.1%              | 165,899,583                | 3,789                             | 1,900,801                          |
| Total (excl. UNA)                                              | 684,823           |                    |                            |                                   |                                    |

| Volume (ex UNA)  | Nov-2024              |  |
|------------------|-----------------------|--|
| Lots             | 5,852,378             |  |
|                  |                       |  |
|                  | Nov-2024              |  |
| Volume (inc UNA) | Nov-2024<br>6,243,214 |  |

| Volume | Year To Date  |  |
|--------|---------------|--|
| Lots   | 65,534,688    |  |
| Tonnes | 1,638,367,200 |  |

| Warehouse Stoc | k - Nov-24 |
|----------------|------------|
| Delivered In   | 7,875      |
| Delivered Out  | - 50,600   |
| Net            | - 42,725   |