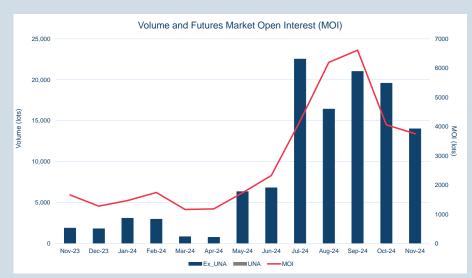

## LME Lithium Hydroxide CIF (Fastmarkets MB)

Monthly Overview - Nov-24

|                    | Forward Curve<br>(Last Business Day) |
|--------------------|--------------------------------------|
|                    | 9,400                                |
|                    | 9,200                                |
|                    | g 9,100                              |
| $\sim$             | 9,000                                |
|                    | 8,900                                |
|                    | 8,800                                |
| 1 <sup>1,7,6</sup> | 8,700                                |
|                    | Prompt Month                         |
|                    |                                      |

| Front Month |            |  |
|-------------|------------|--|
| Average     | \$8,798.44 |  |
| Minimum     | \$8,600.00 |  |
| Maximum     | \$9,123,81 |  |

| Volume (ex UNA)  | Nov-2024     |
|------------------|--------------|
| Lots             | -            |
|                  |              |
| Volume (inc UNA) | Nov-2024     |
| Lots             | -            |
| Tonnes           | -            |
|                  |              |
| Volumo           | Veer Te Dete |