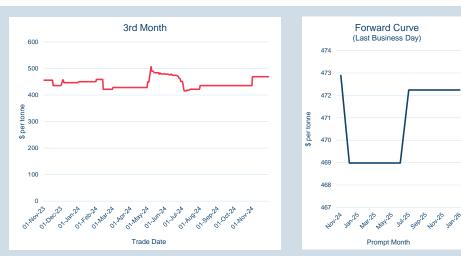

### Monthly Overview - Nov-24

| Front Month |          |
|-------------|----------|
| Average     | \$584.93 |
| Minimum     | \$576.50 |
| Maximum     | \$597.50 |

| Volume (ex UNA)  | Nov-2024          |
|------------------|-------------------|
| Lots             | 4,557             |
|                  |                   |
|                  |                   |
| Volume (inc UNA) | Nov-2024          |
| Volume (inc UNA) | Nov-2024<br>4,557 |
|                  |                   |