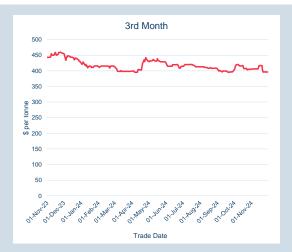

### **LME NASAAC**

### Monthly Overview - Nov-24

\$2,450.00

\$2,450.00

\$2,450.00

\$2,450.00

\$2,450.00

\$2,450.00

Cash Average

зм Average

Minimum

Maximum

Minimum

Maximum

| Official Price by prompt date                   |                                                                |  |  |
|-------------------------------------------------|----------------------------------------------------------------|--|--|
| 2600                                            |                                                                |  |  |
| 2500                                            |                                                                |  |  |
| 2400<br>g                                       | ـــــــــــــــــــــــــــــــــــــ                          |  |  |
| 2300                                            | /                                                              |  |  |
| 2200                                            |                                                                |  |  |
| 2100                                            |                                                                |  |  |
| 2000                                            | de de de de de de de                                           |  |  |
| othoric otheric otheric otheric otheric otheric | A OTHER CHARGE OTHER OTHER OTHER OTHER OTHER OTHER OTHER OTHER |  |  |
|                                                 | Trade Date                                                     |  |  |
|                                                 | Cash                                                           |  |  |