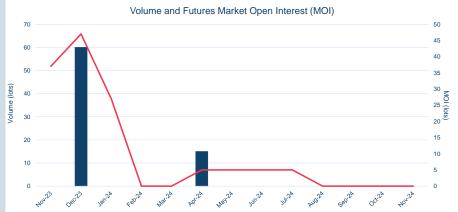

|  |  |
| 2200                                            |                                                                |  |  |
| 2100                                            |                                                                |  |  |
| 2000                                            | de de de de de de de                                           |  |  |
| othoric otheric otheric otheric otheric otheric | A OTHER CHARGE OTHER OTHER OTHER OTHER OTHER OTHER OTHER OTHER |  |  |
|                                                 | Trade Date                                                     |  |  |
|                                                 | Cash                                                           |  |  |



| Volume (ex UNA)<br>Lots | Nov-2024 |
|-------------------------|----------|
| Volume (inc UNA)        | Nov-2024 |
| Lots                    | -        |
| Tonnes                  | -        |

| Volume | Year To Date |
|--------|--------------|
| Lots   | 15           |
| Tonnes | 300          |

| Warehouse Stoc | k - Nov-24 |
|----------------|------------|
| Delivered In   | 0          |
| Delivered Out  | 0          |
| Net            | 0          |

| Warehouse Stoc | k - Year to Date |
|----------------|------------------|
| Delivered In   | 140              |
| Delivered Out  | -740             |
| Net            | -600             |



# LME An HKEX Company

### **LME Nickel**

\$15,740.24

\$15,290.00

\$16,260.00

\$16,005.71

\$15,550.00

\$16,510.00







Cash Average

зм