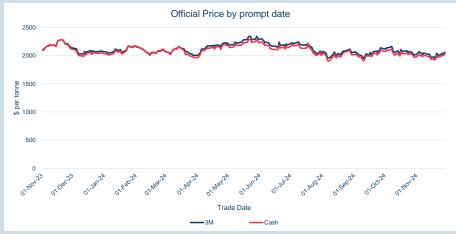

### Prices - Nov-24

|                     | Average    | Low         | Lliab       | *M/M     |             |             |             | 1                |
|---------------------|------------|-------------|-------------|----------|-------------|-------------|-------------|------------------|
|                     |            |             | High        | Change % | Average     | Low         | High        | *M/M<br>Change % |
|                     | \$2,583.19 | \$2,504.00  | \$2,654.50  | -0.6%    | \$2,612.24  | \$2,526.00  | \$2,682.00  | -0.3%            |
| LME Aluminium Alloy | \$2,247.52 | \$2,244.00  | \$2,251.00  | 1.1%     | \$2,255.00  | \$2,255.00  | \$2,255.00  | 0.7%             |
| LME NASAAC          | \$2,450.00 | \$2,450.00  | \$2,450.00  | 0.0%     | \$2,450.00  | \$2,450.00  | \$2,450.00  | 0.0%             |
| LME Copper          | \$9,074.79 | \$8,768.00  | \$9,587.50  | -4.9%    | \$9,202.52  | \$8,908.00  | \$9,725.00  | -4.9%            |
| LME Lead            | \$1,988.43 | \$1,921.00  | \$2,043.00  | -2.3%    | \$2,025.55  | \$1,957.00  | \$2,074.00  | -2.5%            |
| LME Nickel \$       | 615,740.24 | \$15,290.00 | \$16,260.00 | -6.3%    | \$16,005.71 | \$15,550.00 | \$16,510.00 | -6.2%            |
| LME Tin \$          | 629,768.33 | \$27,300.00 | \$32,100.00 | -7.6%    | \$29,928.33 | \$27,500.00 | \$32,250.00 | -7.4%            |
| LME Zinc            | \$2,999.07 | \$2,903.00  | \$3,107.50  | -3.3%    | \$3,006.31  | \$2,906.50  | \$3,103.50  | -3.2%            |
| LME Cobalt \$       | 524,292.38 | \$24,275.00 | \$24,300.00 | 0.3%     | \$24,300.00 | \$24,300.00 | \$24,300.00 | 0.0%             |

### Monthly Overview - Nov-24

| Cash    |            |
|---------|------------|
| Average | \$2,583.19 |
| Minimum | \$2,504.00 |
| Maximum | \$2,654.50 |

| 3M      |            |
|---------|------------|
| Average | \$2,612.24 |
| Minimum | \$2,526.00 |
| Maximum | \$2,682.00 |