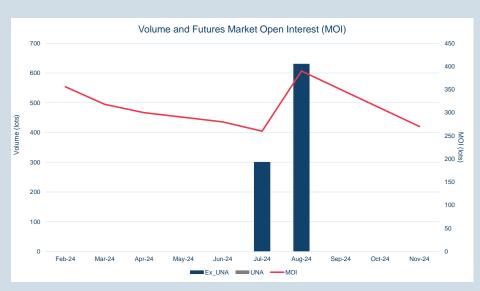

### **LME Nickel**

\$15,740.24

\$15,290.00

\$16,260.00

\$16,005.71

\$15,550.00

\$16,510.00

Cash Average

зм

Minimum

Maximum

Average

Minimum

Maximum

| Volume | Year To Date |
|--------|--------------|
| Lots   | 16,204,099   |
| Tonnes | 97,224,594   |

|               |                |                    |           | Volume | e and F | utures | s Marke             | et Oper        | Intere | est (MC | ))    |     |     |               |
|---------------|----------------|--------------------|-----------|--------|---------|--------|---------------------|----------------|--------|---------|-------|-----|-----|---------------|
|               | 1,800,000 —    |                    |           |        |         |        |                     |                |        |         | ,     |     |     | 400000        |
|               | 1,600,000 —    |                    |           |        |         |        |                     |                |        |         | ~     |     | _   | 350000        |
|               | 1,400,000 —    |                    |           |        |         |        |                     |                |        |         |       |     |     | 300000        |
| (9            | 1,200,000 —    | -                  |           |        |         |        |                     |                | _      |         |       |     |     | 250000        |
| Volume (lots) | 1,000,000 —    |                    |           |        |         |        |                     |                |        |         |       |     |     | 200000 (lots) |
| Volum         | 800,000 —      |                    |           |        |         |        |                     |                |        |         |       |     |     |               |
|               | 600,000 —      |                    |           |        |         |        |                     |                |        |         |       |     |     | 150000        |
|               | 400,000 —      |                    |           |        |         |        |                     |                |        |         |       |     |     | 100000        |
|               | 200,000 —      |                    |           |        |         |        |                     |                |        |         |       |     |     | 50000         |
|               | 0 —            | ų.                 | ∿<br>∿ ∿  | ٩Å     | ړ⊳      | A91-24 | <br>ນັ <sup>≽</sup> | 2 <sup>№</sup> | Jul-24 | ٩×      | ٩≻    | ٩Þ  | J.≻ | - 0           |
|               | 4 <sup>2</sup> | 5 <sup>4.</sup> 0° | 323 Jam24 | Febre  | Marri   |        |                     | -              |        | AUGL    | Septa | OCT | HOV |               |
|               |                |                    |           |        |         | Ex_UN  |                     | JNA —          | -MOI   |         |       |     |     |               |