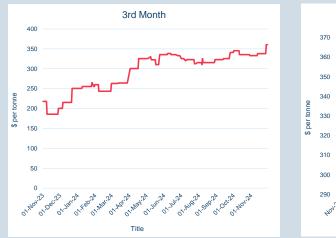

| Front Month |          |
|-------------|----------|
| Average     | \$342.31 |
| Minimum     | \$340.00 |
| Maximum     | \$344.72 |

Monthly Overview - Nov-24

| Nov-2024 |
|----------|
| 1,440    |
| Nov-2024 |
| 1,440    |
| 36,000   |
|          |