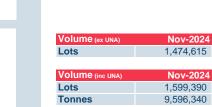

| Volume (ex UNA)<br>Lots | Nov-2024 |
|-------------------------|----------|
| Volume (inc UNA)        | Nov-2024 |
| Lots                    | -        |
| Tonnes                  | -        |

| Volume | Year To Date |
|--------|--------------|
| Lots   | 15           |
| Tonnes | 300          |

| Warehouse Stoc | k - Nov-24 |
|----------------|------------|
| Delivered In   | 0          |
| Delivered Out  | 0          |
| Net            | 0          |

| Warehouse Stoc | k - Year to Date |
|----------------|------------------|
| Delivered In   | 140              |
| Delivered Out  | -740             |
| Net            | -600             |