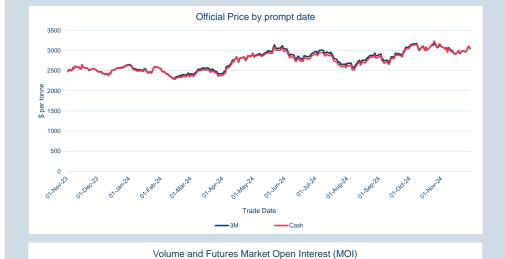

### Monthly Overview - Nov-24

\$2,450.00

\$2,450.00

\$2,450.00

\$2,450.00

\$2,450.00

\$2,450.00

Cash Average

зм Average

Minimum

Maximum

Minimum

Maximum

| Official Price by prompt date                   |                                                                |  |  |
|-------------------------------------------------|----------------------------------------------------------------|--|--|
| 2600                                            |                                                                |  |  |
| 2500                                            |                                                                |  |  |
| 2400<br>g                                       | ـــــــــــــــــــــــــــــــــــــ                          |  |  |
| 2300                                            | /                                                              |  |  |
| 2200                                            |                                                                |  |  |
| 2100                                            |                                                                |  |  |
| 2000                                            | de de de de de de de                                           |  |  |
| othoric otheric otheric otheric otheric otheric | A OTHER CHARGE OTHER OTHER OTHER OTHER OTHER OTHER OTHER OTHER |  |  |
|                                                 | Trade Date                                                     |  |  |
|                                                 | Cash                                                           |  |  |