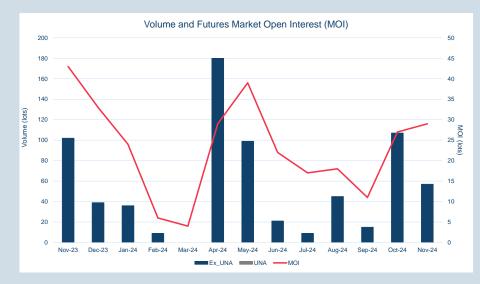

## LME Steel Scrap CFR India (Platts)

### Monthly Overview - Nov-24

| Forward Curve<br>(Last Business Day)        |
|---------------------------------------------|
| 405                                         |
| 400                                         |
| e 395                                       |
| e 395                                       |
| 385                                         |
| 380 NOR SHIT HAT HAT SHIT SHIT SAN HOUT HAT |
| Prompt Month                                |

| Front Month |          |
|-------------|----------|
| Average     | \$404.10 |
| Minimum     | \$387.10 |
| Maximum     | \$418.00 |

| 57       |
|----------|
| Nov-2024 |
| 57       |
| 570      |
|          |