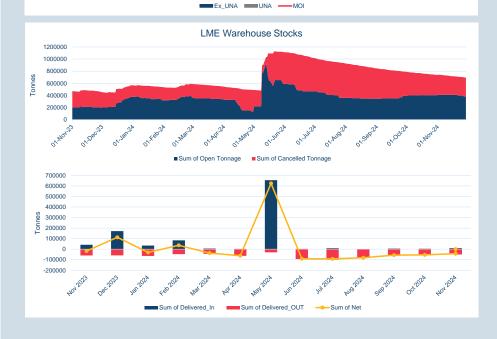

### Warehouse stock movements (tonnes) - Nov-24

| Contract            | Delivered In |   | Delivered<br>Out |   |        |           | Net | Closing |
|---------------------|--------------|---|------------------|---|--------|-----------|-----|---------|
| LME Aluminium       | 7,875        | - | 50,600           | - | 42,725 | 693,475   |     |         |
| LME Aluminium Alloy | -            | - | 20               | - | 20     | 1,600     |     |         |
| LME NASAAC          | -            |   | -                |   | -      | 220       |     |         |
| LME Copper          | 11,450       | - | 12,100           | - | 650    | 270,725   |     |         |
| LME Lead            | 93,175       | - | 11,100           |   | 82,075 | 271,675   |     |         |
| LME Nickel          | 19,638       | - | 3,324            |   | 16,314 | 163,134   |     |         |
| LME Tin             | 795          | - | 685              |   | 110    | 4,780     |     |         |
| LME Zinc            | 57,775       | - | 28,575           |   | 29,200 | 276,275   |     |         |
| LME Cobalt          | -            | - | 2                | - | 2      | 128       |     |         |
| Total               | 190,708      | - | 106,406          |   | 84,302 | 1,682,012 |     |         |

### Monthly Warehouse Stock Movements

| Volume | Year To Date  |  |
|--------|---------------|--|
| Lots   | 65,534,688    |  |
| Tonnes | 1,638,367,200 |  |

| Warehouse Stoc | k - Nov-24 |
|----------------|------------|
| Delivered In   | 7,875      |
| Delivered Out  | - 50,600   |
| Net            | - 42,725   |

| Warehouse Stock - Year to Date |           |  |  |  |
|--------------------------------|-----------|--|--|--|
| Delivered In                   | 806,100   |  |  |  |
| Delivered Out                  | - 696,150 |  |  |  |
| Net                            | 109,950   |  |  |  |