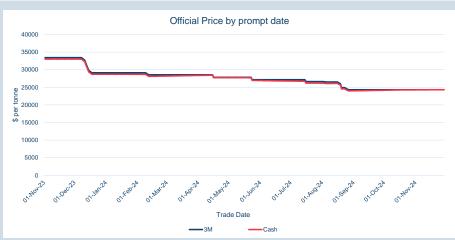

### **LME NASAAC**

### Monthly Overview - Nov-24

\$2,450.00

\$2,450.00

\$2,450.00

\$2,450.00

\$2,450.00

\$2,450.00

Cash Average

зм Average

Minimum

Maximum

Minimum

Maximum

| Official Price by prompt date                   |                                                                |  |  |
|-------------------------------------------------|----------------------------------------------------------------|--|--|
| 2600                                            |                                                                |  |  |
| 2500                                            |                                                                |  |  |
| 2400<br>g                                       | ـــــــــــــــــــــــــــــــــــــ                          |  |  |
| 2300                                            | /                                                              |  |  |
| 2200                                            |                                                                |  |  |
| 2100                                            |                                                                |  |  |
| 2000                                            | de de de de de de de                                           |  |  |
| othoric otheric otheric otheric otheric otheric | A OTHER CHARGE OTHER OTHER OTHER OTHER OTHER OTHER OTHER OTHER |  |  |
|                                                 | Trade Date                                                     |  |  |
|                                                 | Cash                                                           |  |  |