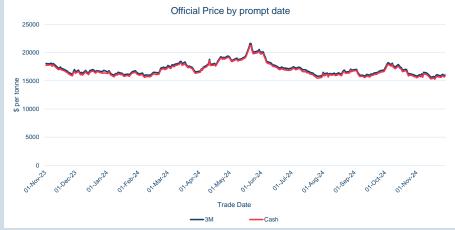

### **LME NASAAC**

### Monthly Overview - Nov-24

\$2,450.00

\$2,450.00

\$2,450.00

\$2,450.00

\$2,450.00

\$2,450.00

Cash Average

зм Average

Minimum

Maximum

Minimum

Maximum

| Official Price by prompt date                   |                                                                |  |  |
|-------------------------------------------------|----------------------------------------------------------------|--|--|
| 2600                                            |                                                                |  |  |
| 2500                                            |                                                                |  |  |
| 2400<br>g                                       | ـــــــــــــــــــــــــــــــــــــ                          |  |  |
| 2300                                            | /                                                              |  |  |
| 2200                                            |                                                                |  |  |
| 2100                                            |                                                                |  |  |
| 2000                                            | de de de de de de de                                           |  |  |
| othoric otheric otheric otheric otheric otheric | A OTHER CHARGE OTHER OTHER OTHER OTHER OTHER OTHER OTHER OTHER |  |  |
|                                                 | Trade Date                                                     |  |  |
|                                                 | Cash                                                           |  |  |