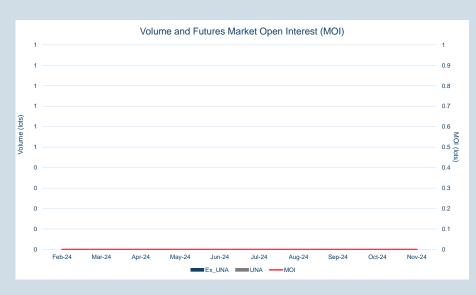

### **LME Nickel**

\$15,740.24

\$15,290.00

\$16,260.00

\$16,005.71

\$15,550.00

\$16,510.00

Cash Average

зм

Minimum

Maximum

Average

Minimum

Maximum

| Volume | Year To Date |
|--------|--------------|
| Lots   | 16,204,099   |
| Tonnes | 97,224,594   |

|               |                |                    |           | Volume | e and F | utures | s Marke             | et Oper        | Intere | est (MC | ))    |     |     |               |
|---------------|----------------|--------------------|-----------|--------|---------|--------|---------------------|----------------|--------|---------|-------|-----|-----|---------------|
|               | 1,800,000 —    |                    |           |        |         |        |                     |                |        |         | ,     |     |     | 400000        |
|               | 1,600,000 —    |                    |           |        |         |        |                     |                |        |         | ~     |     | _   | 350000        |
|               | 1,400,000 —    |                    |           |        |         |        |                     |                |        |         |       |     |     | 300000        |
| (9            | 1,200,000 —    | -                  |           |        |         |        |                     |                | _      |         |       |     |     | 250000        |
| Volume (lots) | 1,000,000 —    |                    |           |        |         |        |                     |                |        |         |       |     |     | 200000 (lots) |
| Volum         | 800,000 —      |                    |           |        |         |        |                     |                |        |         |       |     |     |               |
|               | 600,000 —      |                    |           |        |         |        |                     |                |        |         |       |     |     | 150000        |
|               | 400,000 —      |                    |           |        |         |        |                     |                |        |         |       |     |     | 100000        |
|               | 200,000 —      |                    |           |        |         |        |                     |                |        |         |       |     |     | 50000         |
|               | 0 —            | ų.                 | ∿<br>∿ ∿  | ٩Å     | ړ⊳      | A91-24 | <br>ນັ <sup>≽</sup> | 2 <sup>№</sup> | Jul-24 | ٩×      | ٩≻    | ٩Þ  | J.≻ | - 0           |
|               | 4 <sup>2</sup> | 5 <sup>4.</sup> 0° | 323 Jam24 | Febre  | Marri   |        |                     | -              |        | AUGL    | Septa | OCT | HOV |               |
|               |                |                    |           |        |         | Ex_UN  |                     | JNA —          | -MOI   |         |       |     |     |               |