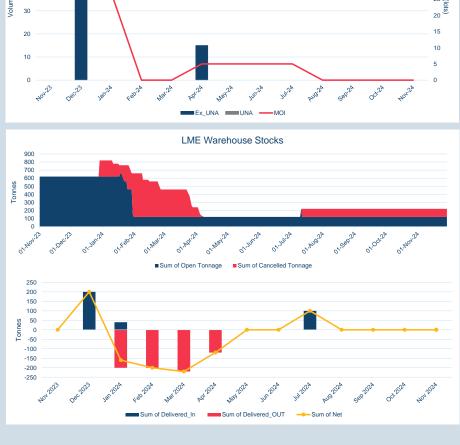

### Warehouse stock movements (tonnes) - Nov-24

| Contract            | Delivered In |   | Delivered<br>Out |   |        |           | Net | Closing |
|---------------------|--------------|---|------------------|---|--------|-----------|-----|---------|
| LME Aluminium       | 7,875        | - | 50,600           | - | 42,725 | 693,475   |     |         |
| LME Aluminium Alloy | -            | - | 20               | - | 20     | 1,600     |     |         |
| LME NASAAC          | -            |   | -                |   | -      | 220       |     |         |
| LME Copper          | 11,450       | - | 12,100           | - | 650    | 270,725   |     |         |
| LME Lead            | 93,175       | - | 11,100           |   | 82,075 | 271,675   |     |         |
| LME Nickel          | 19,638       | - | 3,324            |   | 16,314 | 163,134   |     |         |
| LME Tin             | 795          | - | 685              |   | 110    | 4,780     |     |         |
| LME Zinc            | 57,775       | - | 28,575           |   | 29,200 | 276,275   |     |         |
| LME Cobalt          | -            | - | 2                | - | 2      | 128       |     |         |
| Total               | 190,708      | - | 106,406          |   | 84,302 | 1,682,012 |     |         |

| Volume | Year To Date  |  |
|--------|---------------|--|
| Lots   | 65,534,688    |  |
| Tonnes | 1,638,367,200 |  |

| Warehouse Stoc | k - Nov-24 |
|----------------|------------|
| Delivered In   | 7,875      |
| Delivered Out  | - 50,600   |
| Net            | - 42,725   |

| Warehouse Stock - Year to Date |           |  |  |  |
|--------------------------------|-----------|--|--|--|
| Delivered In                   | 806,100   |  |  |  |
| Delivered Out                  | - 696,150 |  |  |  |
| Net                            | 109,950   |  |  |  |