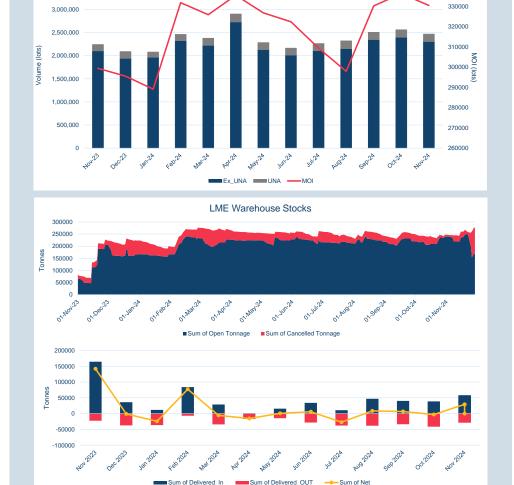

### Warehouse stock movements (tonnes) - Nov-24

| Contract            | Delivered In |   | Delivered<br>Out |   |        |           | Net | Closing |
|---------------------|--------------|---|------------------|---|--------|-----------|-----|---------|
| LME Aluminium       | 7,875        | - | 50,600           | - | 42,725 | 693,475   |     |         |
| LME Aluminium Alloy | -            | - | 20               | - | 20     | 1,600     |     |         |
| LME NASAAC          | -            |   | -                |   | -      | 220       |     |         |
| LME Copper          | 11,450       | - | 12,100           | - | 650    | 270,725   |     |         |
| LME Lead            | 93,175       | - | 11,100           |   | 82,075 | 271,675   |     |         |
| LME Nickel          | 19,638       | - | 3,324            |   | 16,314 | 163,134   |     |         |
| LME Tin             | 795          | - | 685              |   | 110    | 4,780     |     |         |
| LME Zinc            | 57,775       | - | 28,575           |   | 29,200 | 276,275   |     |         |
| LME Cobalt          | -            | - | 2                | - | 2      | 128       |     |         |
| Total               | 190,708      | - | 106,406          |   | 84,302 | 1,682,012 |     |         |

| Volume | Year To Date  |  |
|--------|---------------|--|
| Lots   | 65,534,688    |  |
| Tonnes | 1,638,367,200 |  |

| Warehouse Stoc | k - Nov-24 |
|----------------|------------|
| Delivered In   | 7,875      |
| Delivered Out  | - 50,600   |
| Net            | - 42,725   |

| Warehouse Stock - Year to Date |           |  |  |  |
|--------------------------------|-----------|--|--|--|
| Delivered In                   | 806,100   |  |  |  |
| Delivered Out                  | - 696,150 |  |  |  |
| Net                            | 109,950   |  |  |  |