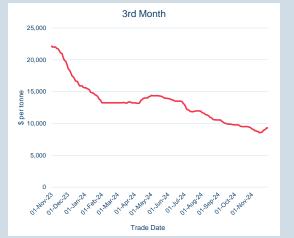

### **LME Cobalt**

| Cash    |             |
|---------|-------------|
| Average | \$24,292.38 |
| Minimum | \$24,275.00 |
| Maximum | \$24,300.00 |
|         |             |

| 3M      |             |
|---------|-------------|
| Average | \$24,300.00 |
| Minimum | \$24,300.00 |
| Maximum | \$24,300.00 |

| Nov-2024 |
|----------|
| -        |
| Nov-2024 |
| -        |
| -        |
|          |

| Volume | Year To Date |
|--------|--------------|
| Lots   | 1,600        |
| Tonnes | 1,600        |

| Warehouse Stoc | k - Nov-24 |
|----------------|------------|
| Delivered In   | 0          |
| Delivered Out  | -2         |
| Net            | -2         |